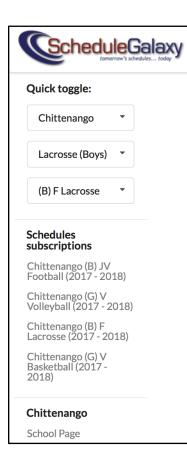

The entire list of schedules to which you are subscribed displays in the left menu.

You can quickly access your school teams from the left menu and easily manage your subscriptions.

**Now**, go to the App store or iTunes for an Apple device or to Google Play on an Android device. Download the "ScheduleGalaxy" App using the Search function. Once downloaded, the App icon displays.