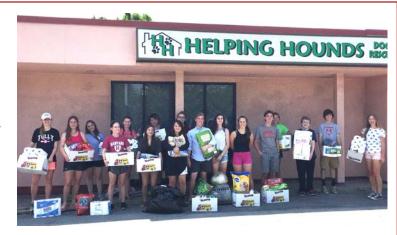

## **NJHS Helping Hounds**

During the second week in May, the National Junior Honor Society members collected 67 rolls of toilet paper, 38 rolls of paper towels, 14 bottles of bleach or laundry soap, 16 containers of dog treats, 41 pounds of dog food and many other items for *Helping Hounds*, a local dog rescue.

On Monday, June 20th, 17 NJHS members visited the organization in East Syracuse.

Students delivered the donated items, received a tour of the facility, and learned more about how the non-profit operates.

Volunteers at the facility were overwhelmed with the students' generosity.